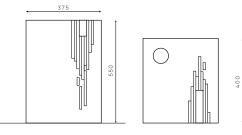

## PLY PARASITE

DIMENSIONS: 400 W X 375 D X 550 H OPEN EDITION MATERIALS: PLYWOOD / SPOTTED GUM APPLICATIONS: LOUNGE SIDE TABLE, BEDSIDE TABLE FINISH: OSMO® POLY X HARD WAX

PLY PARASITE IS FORMED BY ON-EDGE LAMINATING 50+ METRES OF PLY OFFCUTS WITH A CONTRASTING TIMBER INLAY IN SPOTTED GUM OR JARRAH - WE ARE ALWAYS OPEN TO SUGGESTIONS FOR NEW COMBINATIONS.

THE PIECE INCORPORATES STORAGE LEDGE TO HOLD A VASE OR WINE BOTTLE AND A BOOK SLOT TO KEEP YOUR CURRENT READING MATERIAL CLOSE AT HAND -PERFECT AS A BEDSIDE OR LOUNGE SIDETABLE.

PATTERNING OF THE PARASITIC 'BITE MARK' OUT OF THE PLY IS UNIQUE IN EVERY PIECE.



ELEVATION

PLAN