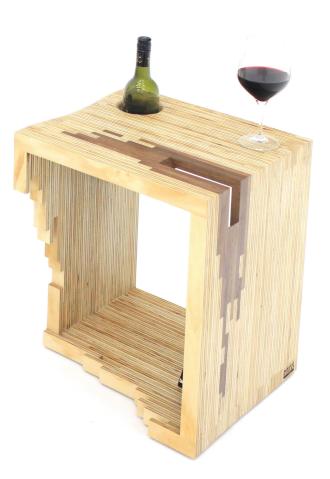

## PLY PARASITE

DIMENSIONS: 400 W X 375 D X 550 H OPEN EDITION MATERIALS: PLYWOOD / SPOTTED GUM APPLICATIONS: LOUNGE SIDE TABLE, BEDSIDE TABLE FINISH: OSMO® POLY X HARD WAX

PLY PARASITE IS FORMED BY ON-EDGE LAMINATING 50+ METRES OF PLY OFFCUTS WITH A CONTRASTING TIMBER INLAY IN SPOTTED GUM OR JARRAH - WE ARE ALWAYS OPEN TO SUGGESTIONS FOR NEW COMBINATIONS.

THE PIECE INCORPORATES STORAGE LEDGE TO HOLD A VASE OR WINE BOTTLE AND A BOOK SLOT TO KEEP YOUR CURRENT READING MATERIAL CLOSE AT HAND -PERFECT AS A BEDSIDE OR LOUNGE SIDETABLE.

PATTERNING OF THE PARASITIC 'BITE MARK' OUT OF THE PLY IS UNIQUE IN EVERY PIECE.