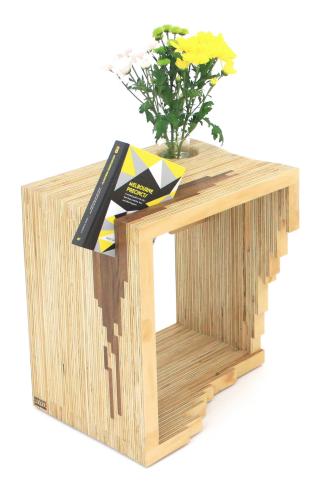

## PLY PARASITE

DIMENSIONS: 400 W X 375 D X 550 H OPEN EDITION MATERIALS: PLYWOOD / SPOTTED GUM APPLICATIONS: LOUNGE SIDE TABLE, BEDSIDE TABLE FINISH: OSMO® POLY X HARD WAX

PLY PARASITE IS FORMED BY ON-EDGE LAMINATING 50+ METRES OF PLY OFFCUTS WITH A CONTRASTING TIMBER INLAY IN SPOTTED GUM OR JARRAH - WE ARE ALWAYS OPEN TO SUGGESTIONS FOR NEW COMBINATIONS.

THE PIECE INCORPORATES STORAGE LEDGE TO HOLD A VASE OR WINE BOTTLE AND A BOOK SLOT TO KEEP YOUR CURRENT READING MATERIAL CLOSE AT HAND -PERFECT AS A BEDSIDE OR LOUNGE SIDETABLE.

PATTERNING OF THE PARASITIC 'BITE MARK' OUT OF THE PLY IS UNIQUE IN EVERY PIECE.