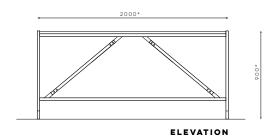

## STRUTS - INDOOR

DIMENSIONS: 2000L X 720D X 900H

OPEN EDITION

MATERIALS: POWDERCOATED STEEL FRAME, CUSTOM TIMBER TOP

APPLICATIONS: INDOOR DINING TABLE, KITCHEN BENCH

FINISH: OSMO® POLY X HARD WAX (FOODSAFE)

\*ALL DIMENSIONS FULLY CUSTOMISABLE