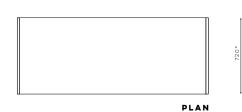

## STRUTS - INDOOR

DIMENSIONS: 2000L X 720D X 900H

OPEN EDITION

MATERIALS: POWDERCOATED STEEL FRAME, CUSTOM TIMBER TOP

APPLICATIONS: INDOOR DINING TABLE, KITCHEN BENCH

FINISH: OSMO® POLY X HARD WAX (FOODSAFE)

\*ALL DIMENSIONS FULLY CUSTOMISABLE