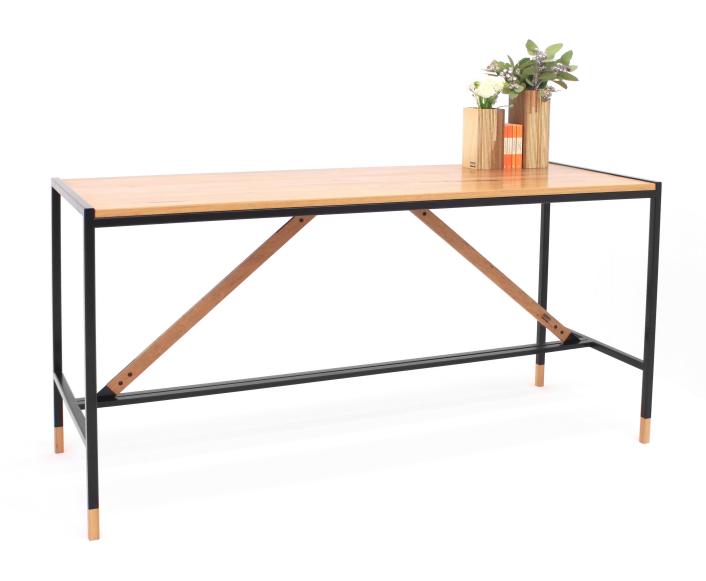

## STRUTS - INDOOR

DIMENSIONS: 2000L X 720D X 900H

OPEN EDITION

MATERIALS: POWDERCOATED STEEL FRAME, CUSTOM TIMBER TOP

APPLICATIONS: INDOOR DINING TABLE, KITCHEN BENCH

FINISH: OSMO® POLY X HARD WAX (FOODSAFE)

STRUTS IS CUSTOMISABLE TO ANY DIMENSION, POWDERCOAT COLOUR AND IS AVAILABLE IN A VARIETY OF TIMBERS / FINISHES TO MEET YOUR EXACT SPECIFICATION.

- -WARM CARAMEL HUES OF SPOTTED GUM WITH A CONTRASTING MATT BLACK FRAME?
- -SUBTLE, GOLDEN BLACKBUTT COMPLEMENTED BY AN AIR FORCE BLUE FRAME?
- -THE LUXURY OF CALCUTTA MARBLE WITH SLEEK WHITE STEELWORK?
  TIMBER INSERT FEET OR ADUJUSTABLE TILT LEVELING FEET?
- YOU DECIDE.

THE INDOOR VERSION OF STRUTS IS FINISHED IN A DURABLE, SATIN-MATT, OSMO  $^{\scriptsize \textcircled{0}}$ POLY X OIL, ALLOWING THE NATURAL QUALITIES OF THE TIMBER TO SPEAK FOR THEMSELVES, WHILST OFFERING ADEQUATE PROTECTION TO STAND UP TO THE WEAR AND TEAR OF LIFE IN A WORKING KITCHEN AND 100% FOODSAFE.