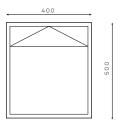

## MR & MRS BRIGHTSIDE

DIMENSIONS: 400 W X 400 D X 500 H OPEN EDITION

MATERIALS: BEECH OR VICTORIAN ASH, LEATHER OR FELT APPLICATIONS: BEDSIDE TABLE, JEWELLERY BOX, LED LIGHT FINISH: ORGANOIL® DANISH OIL