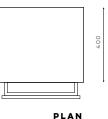

## MR & MRS BRIGHTSIDE

DIMENSIONS: 400 W X 400 D X 500 H OPEN EDITION

MATERIALS: BEECH OR VICTORIAN ASH, LEATHER OR FELT APPLICATIONS: BEDSIDE TABLE, JEWELLERY BOX, LED LIGHT FINISH: ORGANOIL® DANISH OIL