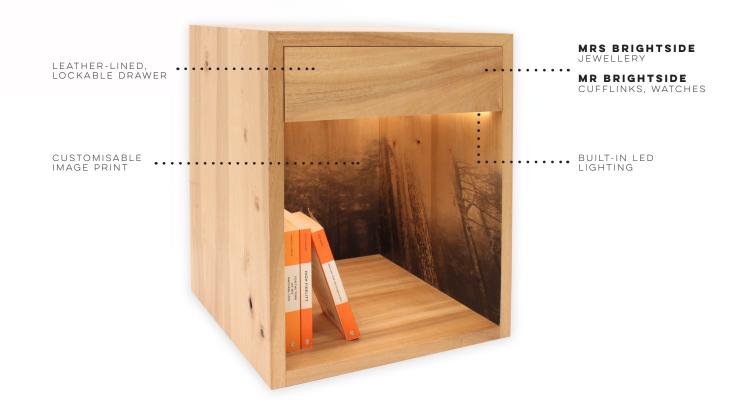

BRIGHTSIDE IS THE COMBINATION OF A BEDSIDE TABLE AND A JEWELLERY BOX WITH BUILT-IN, LED LIGHTING. THE INTERIOR OF THE PIECE FEATURES A CUSTOMISABLE IMAGE / ARTWORK TRANSFERED DIRECTLY ONTO THE TIMBER, WHILE A LEATHER-LINED DRAWER WITH CONCEALED LOCK OFFERS A SAFE HIDEAWAY FOR JEWELLERY, WATCHES AND OTHER VALUABLES.

## MR BRIGHTSIDE

DRAWER INSERTS/DIVIDERS CAN BE FULLY CUSTOMISED TO SUIT WATCHES, TIES, CUFFLINKS ETC.

## MRS BRIGHTSIDE

DRAWER INSERTS/DIVIDERS CAN BE FULLY CUSTOMISED TO SUIT ALL ITEMS OF JEWELLERY.

WWW.SAWDUSTBUREAU.COM.AU